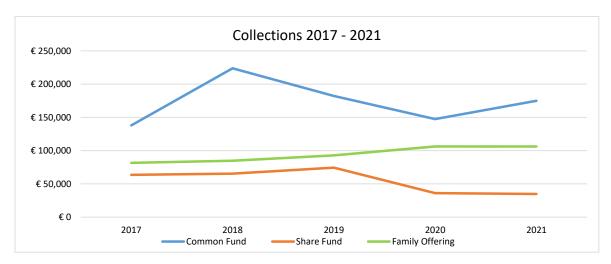

# We have also gathered resources to support the work of the parish and the diocese:

| Malahide<br>Collections | 2017      | 2018      | 2019      | 2020      | 2021      | % Movement |
|-------------------------|-----------|-----------|-----------|-----------|-----------|------------|
| Common Fund             | € 137,932 | € 223,747 | € 182,228 | € 147,370 | € 174,895 | 27%        |
| Share Fund              | € 63,476  | € 65,342  | € 74,412  | € 36,140  | € 34,811  | -45%       |
| Family Offering         | € 81,618  | € 84,808  | € 92,814  | € 106,243 | € 106,190 | 30%        |