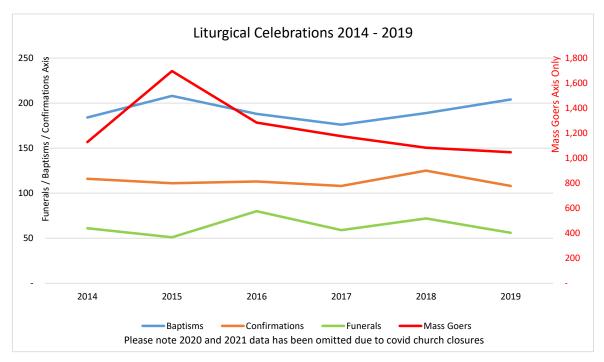

## Over recent years our liturgical celebrations have included:

| Malahide      |       |       |       |       |       |       |            |
|---------------|-------|-------|-------|-------|-------|-------|------------|
| Liturgical    | 2014  | 2015  | 2016  | 2017  | 2018  | 2019  | % Movement |
| Celebrations  |       |       |       |       |       |       |            |
| Baptisms      | 184   | 208   | 188   | 176   | 189   | 204   | 11%        |
| Confirmations | 116   | 111   | 113   | 108   | 125   | 108   | -7%        |
| Funerals      | 61    | 51    | 80    | 59    | 72    | 56    | -8%        |
| Mass Goers    | 1,128 | 1,696 | 1,284 | 1,176 | 1,083 | 1,047 | -7%        |