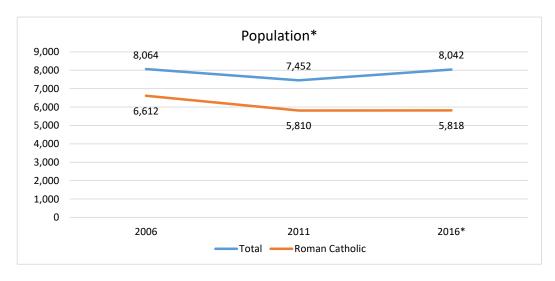

#### How our population has changed:

'A parish should be really in contact with the homes and lives of the people.'

## Who we are as a Community:

<sup>&#</sup>x27;A place of welcome and compassion.'

<sup>\*</sup> Please note 2016 is the last census data available.